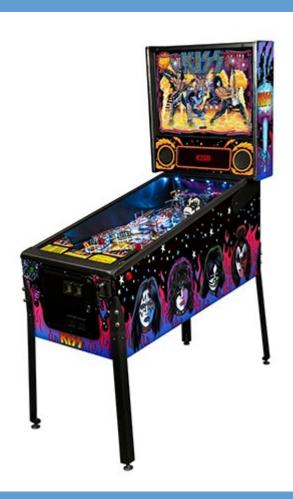

## KISS

Stern Pinball's KISS pinball machines reflect the energy, excitement, and experience of a live KISS concert. Players will experience 10 famous KISS hits in the concert arena playfield and embark on an exhilarating experience ultimately becoming elite members of the KISS Army. Players score points and finish game objectives to fuel the audience's energy and excitement. Higher scores amp the experience—the higher the energy level, the bigger and louder the show-resulting in a KISS concert experience like none other. Players are awarded for completing game goals with a variety of ingame front row seats, backstage VIP access and fun multiball modes that thrill players of all skill levels.